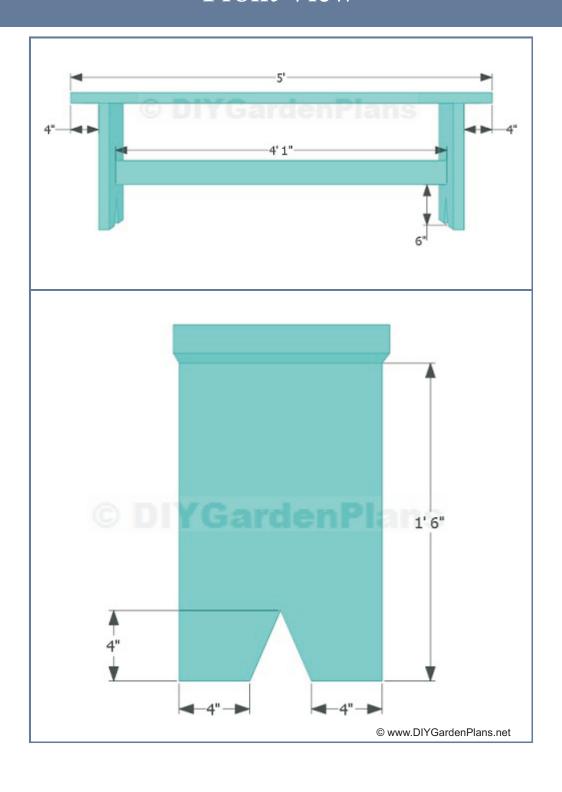

her. Reprinting, copying, or any form of distribution for commercial or non-commercial purposes is strictly prohibited and will be prosecuted.

#### Disclaimer

Every attempt has been made to provide the most accurate information as possible. However, the publisher accepts no liability for any wrong information as result of purchasing and/or reading this guide.

You can follow this guide at your own risk, the publisher accepts no responsibility for any injury to any person.

Copyright © www.DIYGardenPlans.net

All rights reserved

ISBN-13:

ISBN-10:

### Board Bench • 3

## **Exploded View**



Cut the 8' 2x12 to: One 5' for the seat. Two 1'6" for the legs.

Cut the 8' 2x4 to: One 4'1" for the brace.

Assemble with 3  $1/2^{\prime\prime}$  deck screws.

### Board Bench • 4

## Front View



### **Board Bench • 5**

# Material/Shopping List

| Description<br>2x12 | Qty. | Size                  |  |
|---------------------|------|-----------------------|--|
| 2x12                | 1    | 8'                    |  |
| 2x4                 | 1 1  | 8'<br>8'              |  |
|                     |      |                       |  |
| Hardware            | Qty. | <b>Size</b><br>3 1/2" |  |
| deck screws         | 4.7. | 3 1/2"                |  |
| 4001.0010110        |      | 0 .,                  |  |
|                     |      |                       |  |
|                     |      |                       |  |
|                     |      |                       |  |
|                     |      |                       |  |
|                     |      |