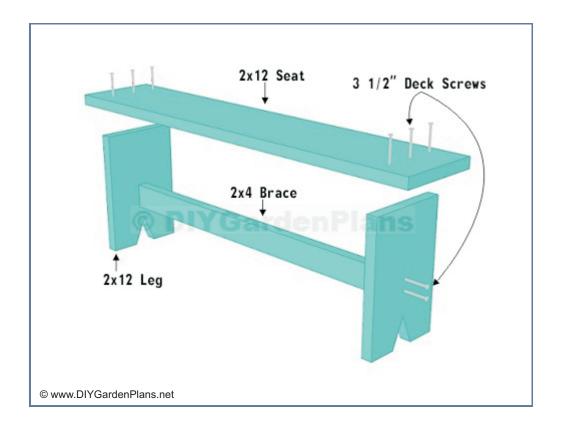

## **Exploded View**

Cut the 8' 2x12 to: One 5' for the seat. Two 1'6" for the legs.

Cut the 8' 2x4 to: One 4'1" for the brace.

Assemble with 3  $1/2^{\prime\prime}$  deck screws.